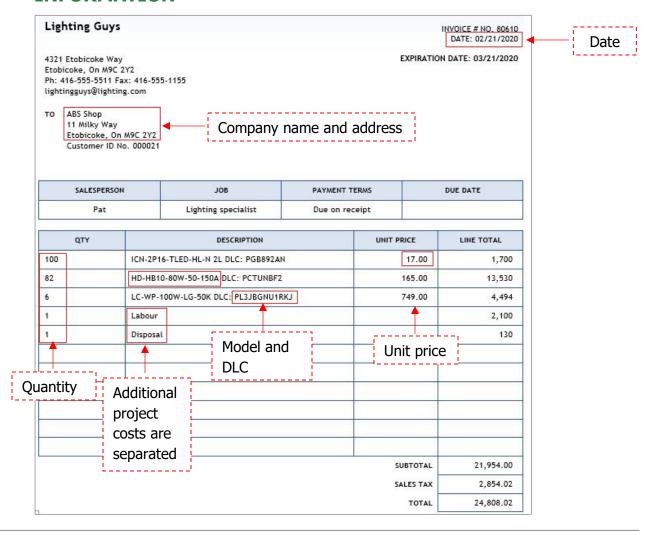

## 1. ENSURE QUOTES CONTAIN CRITICAL INFORMATION

The Save on Energy Technical Reviewer requires project quotations to contain certain information. If any of the required information is missing, an email confirmation with the missing information that is submitted with application documents is acceptable.

## 2. EXAMPLE OF A PROJECT QUOTE WITH SUFFICIENT INFORMATION